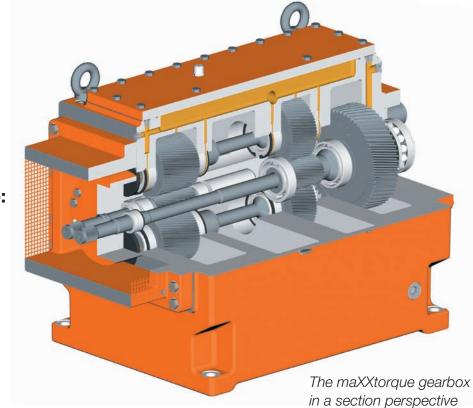

## maXXtorque

The gearbox is an important factor when talking about the availability of a twin screw extruder. The transmission gear with dual power distribution is a master piece of the German art of engineering. The extremely high-power density was reached by high-quality workmanship, constant research and long-term know-how. It meets the extremely high Leistritz standards and convinces by maximum torque density at comfortable safety factors.

## The advantages at a glance:

- Thick-walled housing
- Noise optimized by means of specially finished gears
- Efficiency optimized lubrication system

A sophisticated oil system ensures the best possible lubrication of all shafts and gears. With heavy duty oils, the lifetime of gearboxes is optimized and maintenance intervals maximized.