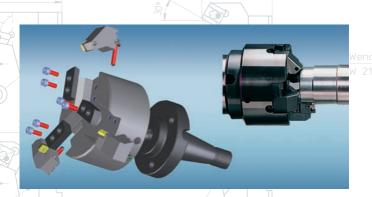

## Leistritz End Working Tools

W 2112

## The Optimal End of Your Workpiece

The multi function tool system reduces production time Modular constructed tools system ex stock Tool holders radial adjustable Up to 5 cutting operations in one working cycle

## Possible Working Options:

- Facing
- Chamfering (Internal & External)
- Pointing Turning Outside Diameter
- and many other functions

dplatte 3121 RY

40,

44,5

ô