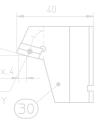

## Possible Working Options:

- Facing
- Chamfering (Internal & External)
- Pointing Turning Outside Diameter
- and many other functions

dplatte 3121 RY

40,

44,5

ô