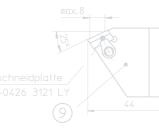

## The Optimal End of Your Workpiece

The multi function tool system reduces production time Modular constructed tools system ex stock Tool holders radial adjustable Up to 5 cutting operations in one working cycle

## Possible Working Options:

- Facing
- Chamfering (Internal & External)
- Pointing Turning Outside Diameter
- and many other functions

dplatte 3121 RY

40,

44,5

ô