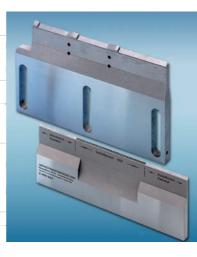

## Leistritz Supporting Bars, Solid Carbide Drilling and Reaming Tools

chneidplatte

43,3

### Well Supported

- Continuous Bars
- Recessing Bars
- Prism Bars
- Guiding Templates
  - Clamping Jaws
  - Thread Roll Support

#### New Production, Repairing and Regrinding:

 Supporting bars for all centreless grinding machines Carbide-tipped, PCD-tipped, Hardened