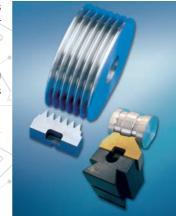

## Leistritz Supporting Bars, Solid Carbide Drilling and Reaming Tools

chneidplatte

43,3

### Well Supported

- Continuous Bars
- Recessing Bars
- Prism Bars
- Guiding Templates
  - Clamping Jaws
  - Thread Roll Support

#### New Production, Repairing and Regrinding:

 Supporting bars for all centreless grinding machines Carbide-tipped, PCD-tipped, Hardened

#### Solid Carbide Drilling and Reaming Tools

- NC-Reamers
- NC-Machine Reamers
- High Performance Reamers
- Form Reamers
- Core Drills
- Step Drills
- Form Drills
- Flat Drills
- Special Drills