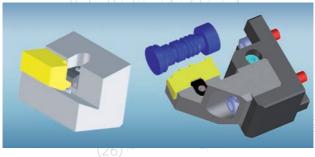

## Leistritz End Working Tools

W 2112

## The Optimal End of Your Workpiece

The multi function tool system reduces production time Modular constructed tools system ex stock Tool holders radial adjustable Up to 5 cutting operations in one working cycle

## Possible Working Options:

- Facing
- Chamfering (Internal & External)
- Pointing Turning Outside Diameter
- and many other functions

dplatte 3121 RY

40,

44,5

ô