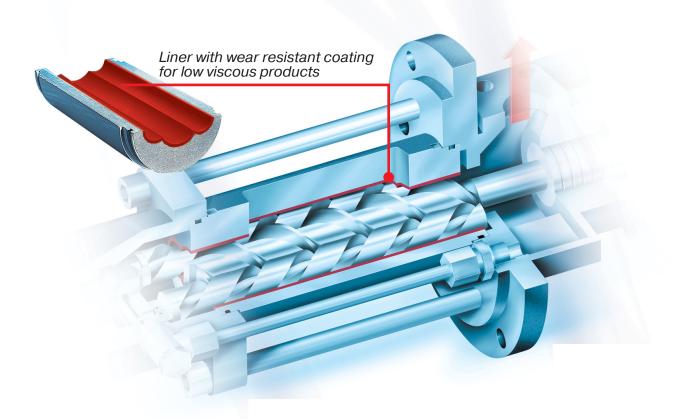

#### **Performance Data**

**Application:** Supply pump for diesel engines and boilers

Fluid: Low sulphur fuel oil (LSFO)

**Viscosity:** Down to 1,5 cSt. @ 40°C Temperature (max. operating temperature 80°C)

Pressure: Up to 30 bar

Pump Type: L3MF-.../...-AFOKUI-G

**Material:** GGG40 (0.7040) with wear resistant coating of pump liner