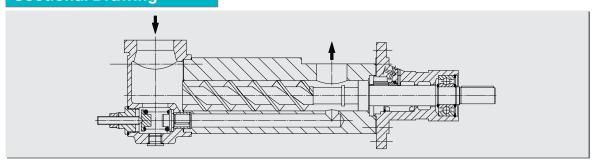

### Leistritz Screw Pumps for Low Sulphur Fuel Oil (LSFO)

# New Environmental Regulations for Fuel Oil Since 1st January 2010!

■ The sulphur content of marine fuels used by ships in EU ports should be maximum 0.1 % by mass according to EU Directive 2005/33/EC



oversimplified illustration



Leistritz DO Supply Pump L3MF

Leistritz DO Boiler Supply Pump L3MF



Other Leistritz Screw Pumps





## L3MF



#### **Performance Data**

**Application:** Supply pump for diesel engines and boilers

Fluid: Low sulphur fuel oil (LSFO)

**Viscosity:** Down to 1,5 cSt. @ 40°C Temperature (max. operating temperature 80°C)

Pressure: Up to 30 bar

Pump Type: L3MF-.../...-AFOKUI-G

**Material:** GGG40 (0.7040) with wear resistant coating of pump liner

#### **Sectional Drawing**



#### **LEISTRITZ PUMPEN GMBH**